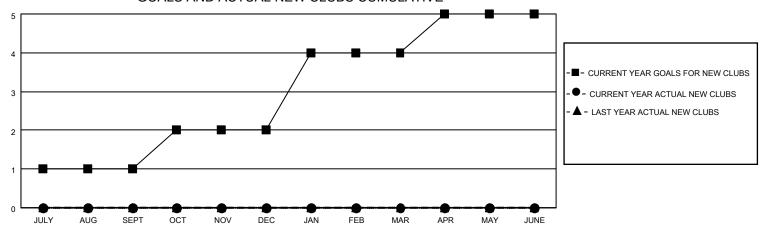

## GOALS AND ACTUAL NEW CLUBS CUMULATIVE

| DROPPED CLUBS: 0 |    | 13 CLUBS OF 49 ADDED 1 OR MORE | GENDER DISTRIBUTION             |              |     |
|------------------|----|--------------------------------|---------------------------------|--------------|-----|
|                  |    | NEW MEMBERS                    | MALE                            | 767 (64.02%) |     |
|                  |    |                                | FEMALE                          | 431 (35.98%) |     |
| DROPPED MEMBERS  |    |                                |                                 |              |     |
| DECEASED         | 4  | CLICK HERE FOR CUMULATIVE      | TOTAL FAMILY UNIT MEMBERS       |              | 321 |
| CLUB CANCELLED 0 |    | MEMBERSHIP DATA                |                                 |              | 400 |
| OTHER            | 52 |                                | FAMILY MEMBERS PAYING HALF DUES |              | 163 |
| TOTAL            | 56 |                                | 000                             |              |     |