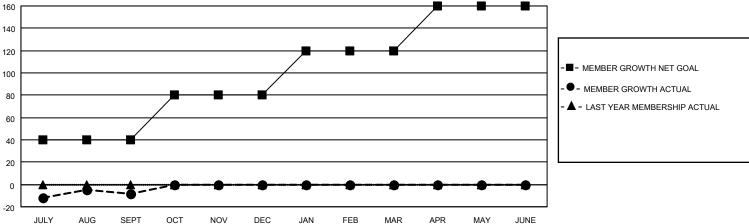

## MONTHLY MEMBERSHIP PROGRESS REPORT

**LOCATION ARIZONA** District 21 S Results as of: 9/30/2020

| Clubs         |               |             |               | Members               |                        |                         |                                                    |  |
|---------------|---------------|-------------|---------------|-----------------------|------------------------|-------------------------|----------------------------------------------------|--|
|               | RESULTS FOR   | R 2020-2021 |               | RESULTS FOR 2020-2021 |                        |                         |                                                    |  |
| QUARTER       | NEW CLUB GOAL | NEW CLUBS   | DROPPED CLUBS | QUARTER MEME          | BER GROWTH NET<br>GOAL | MEMBER GROWTH<br>ACTUAL | DROPPED<br>MEMBERS ACTUAL<br>(including transfers) |  |
| JULY/AUG/SEPT | 1             | 0           | 0             | JULY/AUG/SEPT         | 40                     | 65                      | 56                                                 |  |
| OCT/NOV/DEC   | 1             | 0           | 0             | OCT/NOV/DEC           | 40                     | 0                       | 0                                                  |  |
| JAN/FEB/MAR   | 2             | 0           | 0             | JAN/FEB/MAR           | 40                     | 0                       | 0                                                  |  |
| APR/MAY/JUNE  | 1             | 0           | 0             | APR/MAY/JUNE          | 40                     | 0                       | 0                                                  |  |